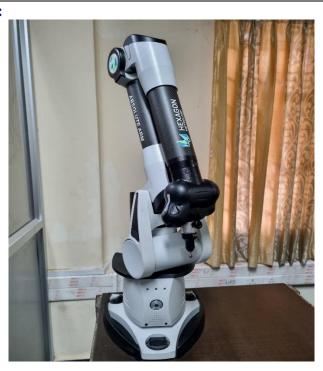

## **Photo of Instrument:**

| Instrument Name                             | Portable Measuring Arm                              |  |  |  |
|---------------------------------------------|-----------------------------------------------------|--|--|--|
| Instrument Model & Serial No.               | RA-7312-4                                           |  |  |  |
| Instrument Make                             | Hexagon Metrology                                   |  |  |  |
| Category of Instrument                      | Characterization and Testing                        |  |  |  |
| <b>Description of Instrument</b>            | To measure coordinate points and other form errors. |  |  |  |
| <b>Instrument Technical Description and</b> | Range: 1.2 meter                                    |  |  |  |
|                                             | MPEe: 5+L/40                                        |  |  |  |
| Major Specifications (This                  | MPEp: 8 µm                                          |  |  |  |
| Specifications Limited to Major 5)          |                                                     |  |  |  |
| Application of Instrument (Limited to       | Coordinate, Roundness, Straightness, cylindricity,  |  |  |  |
| Major 4 or 5)                               | Flatness measurements.                              |  |  |  |
| <b>Type of Sample Required for Analysis</b> | Sample within the dimensional specifications.       |  |  |  |
| / Testing (Quantity, Pre-Preparation,       |                                                     |  |  |  |
| State etc.)                                 |                                                     |  |  |  |
| Guidelines for Sample Submission –          |                                                     |  |  |  |
| <b>User Instructions</b>                    |                                                     |  |  |  |
| Types of Analysis / Testing                 | Contact / Non-contact                               |  |  |  |